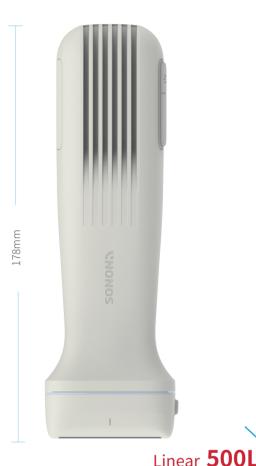

#### Linear (500L) Specification

- Frequency: 5~12 MHz
- Weight: 260g (30% ↓)
- Soft AP / 2.4 and 5 GHz • Depth: 1~6 cm
- Dimensions : 57 x 178 x 39 mm (42% ↓ )
- Battery Type: Rechargeable Li-ion Battery Pack
- Charging Time: Not yet fixed
- · Capacity: 1150 mAh
- Using Time: 1 Hours (Scan) 8 Hours (Stand-by)