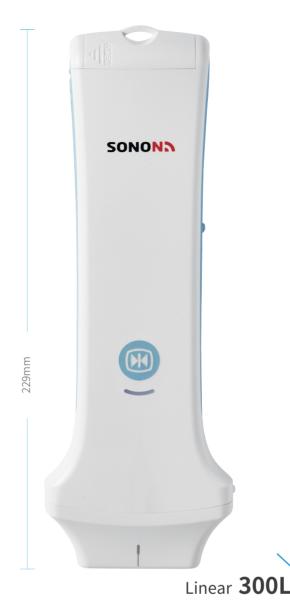

#### Linear (300L) Specification

- Frequency: 5&7.5&10 MHz Weight: 370g
- Soft AP / 2.4 and 5 GHz • Depth: 1~10 cm
- Dimensions: 78 x 229 x 38 mm
- Battery Type : Rechargeable Li-ion Battery Pack
- Charging Time: 3 Hours (Full)
- · Capacity: 2600 mAh
- Using Time: 3 Hours (Scan) 12 Hours (Stand-by)