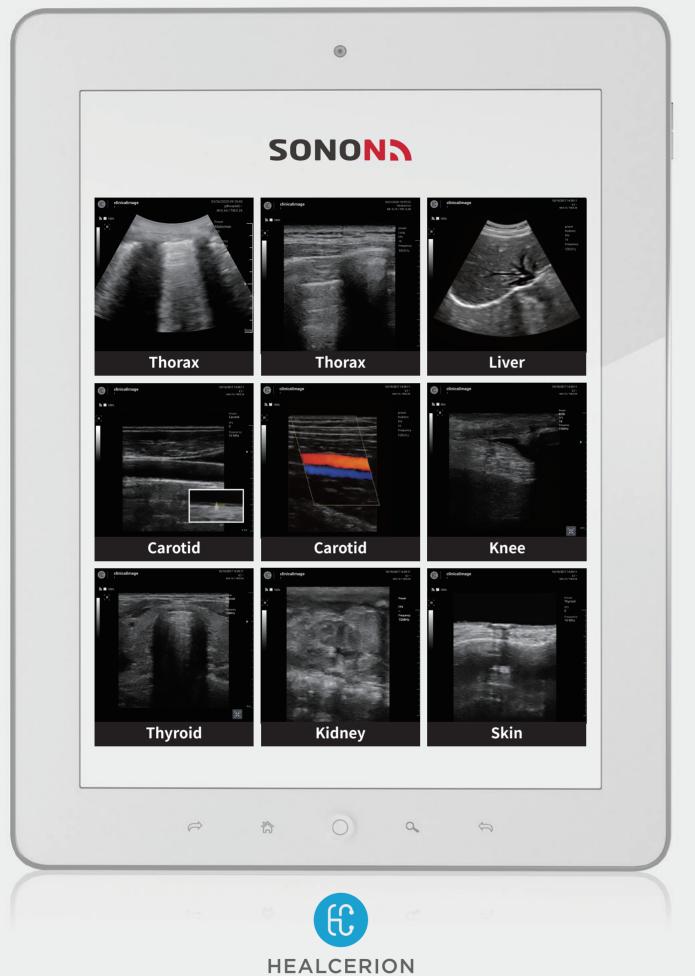

## **User Friendly**

In such emergency situations including internal bleedings or fetal checkups, SONON can use any networks, Wi-Fi, 3G, LTE and 5G to share still images (JPEG and DICOM) and video (MPEG4) to other mobile devices between hospitals for assistance.

# Beyond Ultra HD